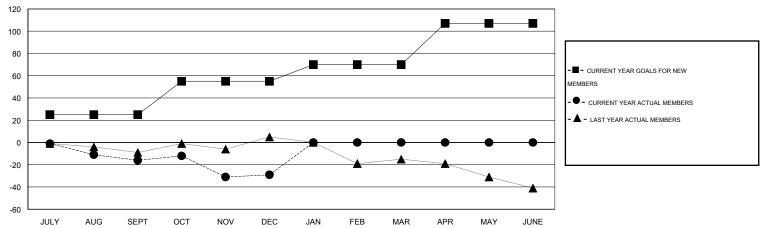

#### GOALS AND ACTUAL MEMBERS CUMULATIVE

| DROPPED CLUBS: 1  DROPPED MEMBERS |         | 17 CLUBS OF 46 ADDED 1 OR MORE<br>NEW MEMBERS | GENDER DISTRIBL  MALE  FEMALE           | TION<br>861 (75.39%)<br>281 (24.61%) |          |
|-----------------------------------|---------|-----------------------------------------------|-----------------------------------------|--------------------------------------|----------|
| DECEASED CLUB CANCELLED           | 11<br>0 | CLICK HERE FOR HEALTH ASSESSMENT DATA         | FAMILY UNIT MEMBERS                     |                                      | 189      |
| OTHER TOTAL                       | 71      |                                               | HEAD OF HOUSEHOLD  NON-HEAD OF HOUSEHOL | D                                    | 92<br>97 |